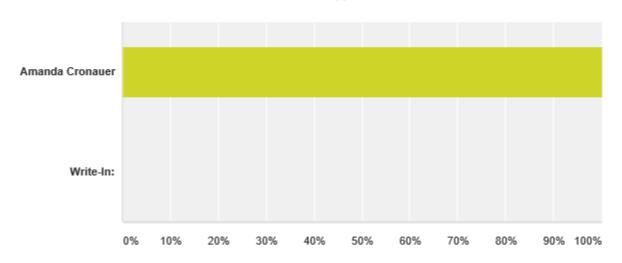

## Secretary:

Answered: 22 Skipped: 0

| Ans  | wer Choices     | ~         | Responses | ~  |
|------|-----------------|-----------|-----------|----|
| ~    | Amanda Cronauer |           | 100.00%   | 22 |
| ~    | Write-In:       | Responses | 0.00%     | 0  |
| Tota | al              |           |           | 22 |