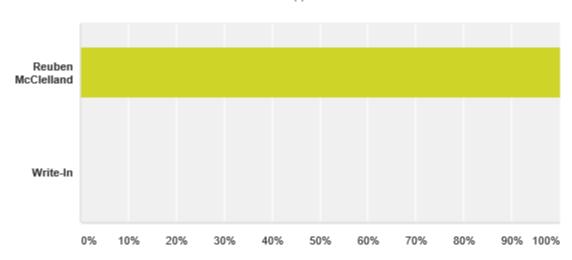

### Treasurer:

Answered: 21 Skipped: 1

| Ans  | wer Choices       | Responses     | ₩  |
|------|-------------------|---------------|----|
| ~    | Reuben McClelland | 100.00%       | 21 |
| ~    | Write-In Re       | sponses 0.00% | 0  |
| Tota | Total             |               |    |