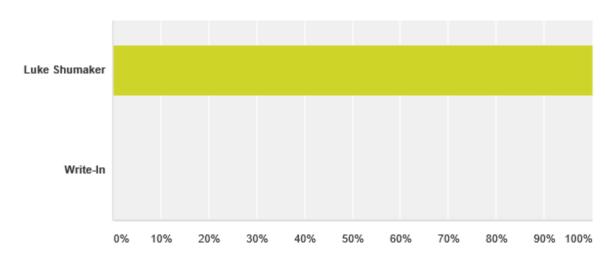

### Vice President:

Answered: 22 Skipped: 0

| Ans  | wer Choices   | ~         | Responses | ~  |
|------|---------------|-----------|-----------|----|
| ~    | Luke Shumaker |           | 100.00%   | 22 |
| ~    | Write-In      | Responses | 0.00%     | 0  |
| Tota | al            |           |           | 22 |